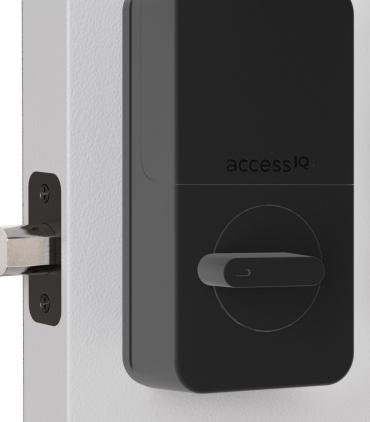

## ACCESSIQ DEADBOLT INSTALLATION – EXISTING DOOR PREP

- Install AccessIQ deadbolts quickly and easily on doors where old hardware is being replaced.
- Overcome challenges and ensure a seamless integration with our step-by-step guide.