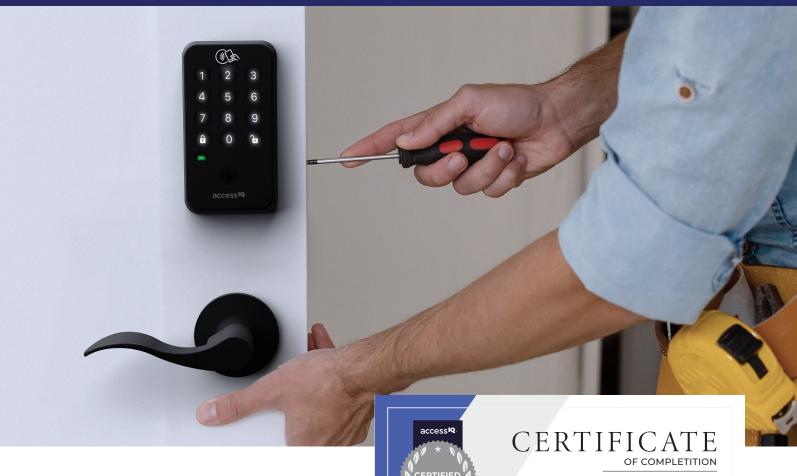

From door alignment to deadbolt installation, this training ensures you're equipped to provide toptier service and leave a lasting impression with your customer.

3

CERTIFICATIONS
TO BECOME
AN ACCESSIQ
INSTALLER

## ACCESSIQ DEADBOLT INSTALLATION – EXISTING DOOR PREP

- Install AccessIQ deadbolts quickly and easily on doors where old hardware is being replaced.
- Overcome challenges and ensure a seamless integration with our step-by-step guide.

#### NEW DOOR PREP – DEADBOLT AND LEVER

• Understand the nuances of new door prep to guarantee a secure and efficient installation.