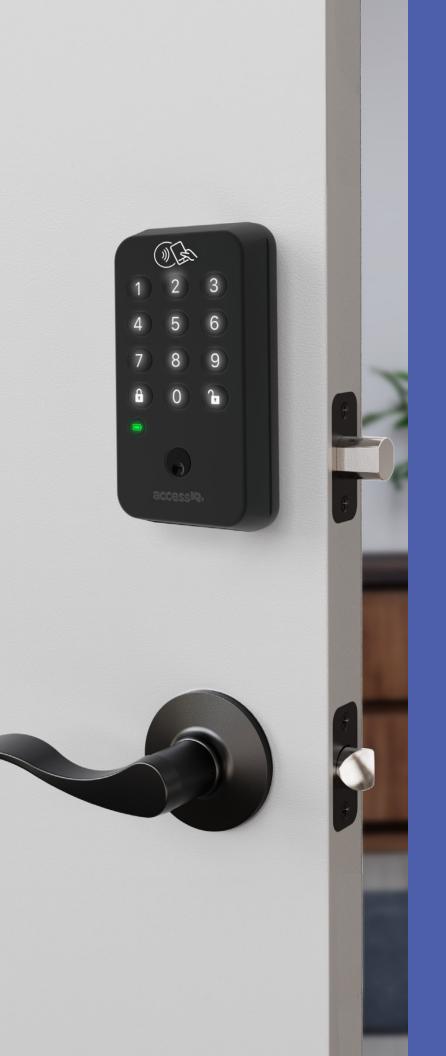

### IN-FRAME DOOR ALIGNMENT

- Master the art of aligning doors within frames for optimal performance.
- Learn techniques to ensure a perfect fit, enhancing security, functionality and aesthetics.

## ACCESSIQ DEADBOLT INSTALLATION – EXISTING DOOR PREP

- Install AccessIQ deadbolts quickly and easily on doors where old hardware is being replaced.
- Overcome challenges and ensure a seamless integration with our step-by-step guide.

#### NEW DOOR PREP – DEADBOLT AND LEVER

• Understand the nuances of new door prep to guarantee a secure and efficient installation.