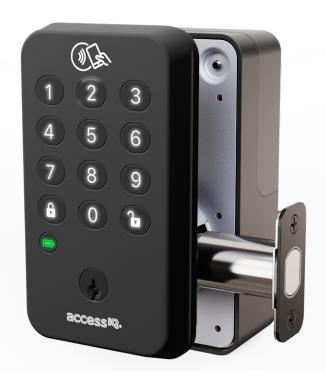

## ACCESSIQ DEADBOLT INSTALLATION – EXISTING DOOR PREP

- Install AccessIQ deadbolts quickly and easily on doors where old hardware is being replaced.
- Overcome challenges and ensure a seamless integration with our step-by-step guide.

#### NEW DOOR PREP – DEADBOLT AND LEVER

• Understand the nuances of new door prep to guarantee a secure and efficient installation.